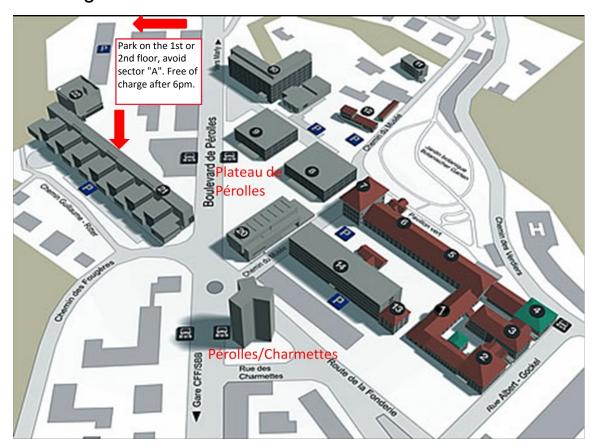

... by car - Enter "boulevard de Pérolles 90" into your navigation system.

Arriving from the center of Fribourg, University is just next to the first roundabout at "boulevard de Pérolles". Pass the building "Hochschule für Wirtschaft und Architektur" next to the University and on the left of the main street. Next roundabout drive left and enter the car park.

IMPORTANT: Avoid to park your car in sector "A", only for employees.

Please use the 1st or 2nd floor.